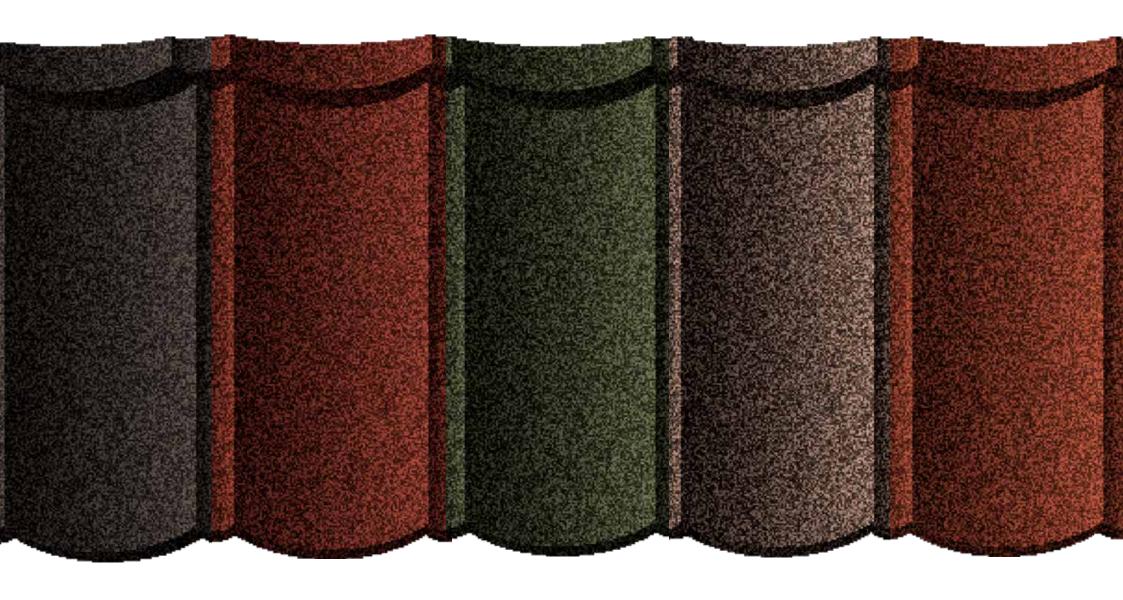

### **COLOUR OPTIONS**

**SLATE** 

Deep Black

Flint

Sequoia

Welsh Slate

Willow

**CLASSIC** 