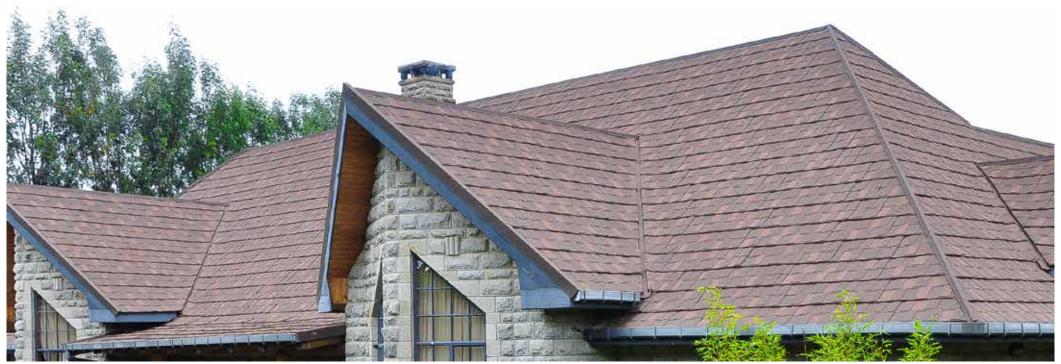

.





### **CLASSIC**

## THE LUXURY OF ELEGANCE









#### **SIENNA**



CLASSIC





#### **TERRACOTTA**





#### **COFFEE**













CLASSIC







**CHARCOAL** 







#### **SAGE**







**GREENSTONE** 







# SHAKE

## NATURAL LUXURY



#### **BURNT OAK**







PEPPER

## SHAKE









#### **TEAK**











SHAKE









#### **SEA GREEN**









HERITAGE





























SHINGLE





















Ravine





Willow

MILANO



Ashwood









Sequoia











Sapphire







### INDIVIDUALITY

### & CHOICE

### **COLOUR OPTIONS**

**SLATE** 

















Deep Black



Flint



Sequoia





Welsh Slate

Willow

**CLASSIC** 





























**SHAKE** 





























COLOUR FINISH SOLID COLOURS

PATCHED COLOURS









## TRIM OPTIONS

Decra® Trim Options enable you to create subtle differences in trim specification which dramitacally alter the apprearance of the roof while maintaining the highest standard of quality.



(1) Barrel Trim. Rounded trim profile for softer aesthetics



(2) Angle Trim. Sharp edges to compliment a contemporary design





### **GENUINE DECRA ACCESSORIES**

The endless possibilities offered by Genuine Decra® Accessories enable you to create a truly individual roof and the opportunity to make your vision a reality. All Genuine Decra® Accessories are designed to enhance health and well being, help the environment and reduce engery consumption, ultimately lowering your energy costs and prolonging the lifespan of your home.



- (1) Cowl Vent. Prevents mould, fungi & rot
- (2) S