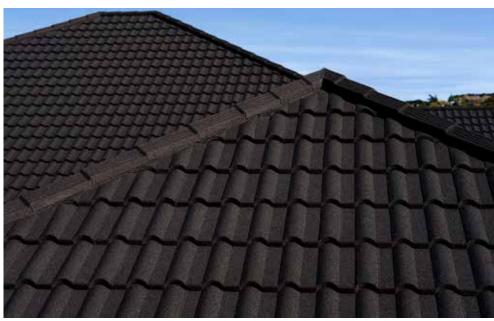

## SUPERIOR PERFORMANCE

It's common for Stone Coated Roof Tiles to look similar when new. Yet over time, Decra® tiles outperfom other brands and keep their vibrant colour. This is due to the quality of raw materials used in the manufacture of Genuine Decra® and the advanced technology employed during production

Decra® Roofing Systems is the ONLY roof tile with Quantum Coating Technology. This next generation technology keeps your roof looking newer for longer by retaining its vibrant colour, preventing chip loss and prolonging any organic growth on the roof.