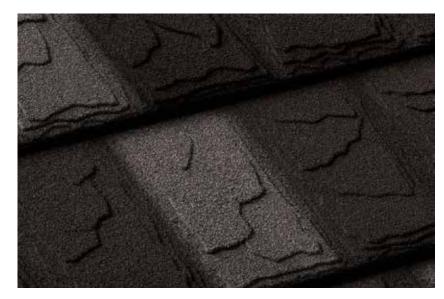

HERITAGE











### **TERRACOTTA**















# **HERITAGE**















### **BURGUNDY**













HERITAGE











### **SAPPHIRE**



















# SHINGLE

# CONTEMPORARY LUXURY



### **RAVINE**



















### **ECLIPSE**









# **SHINGLE**













### **PORTLAND**



CHARCOAL

# SHINGLE









### **WILLOW**



# MILANO

# CONTINENTAL LUXURY



Milano by Decra® captures the all of the romance and glamour of the Cote d'Azure, Italian Riviara and Monaco. Classic in design, yet utilising cutting edge Decra technology.





### **CHARCOAL**











MILANO











### ANTICO / BARK / GARNET



MILANO









#### **SAPPHIRE**



### SLATE

# LUXURY WITHOUT EQUAL









"Like no other roof i've ever seen"



SLATE











# MONO-PITCH ROOF DESIGN

With its flat profile, Decra® Slate is the perfect choice for mono pitch roof design. Completmenting this most modern of styles, the Decra® Slate Profile adds aesthetic appeal, while benefitting from all of the usual Decra® features.





### **CLASSIC**

## THE LUXURY OF ELEGANCE









#### **SIENNA**



CLASSIC





#### **TERRACOTTA**





#### **COFFEE**













CLASSIC







**CHARCOAL** 







#### **SAGE**







**GREENSTONE** 







# SHAKE

## NATURAL LUXURY



#### **BURNT OAK**







PEPPER

## SHAKE









#### **TEAK**











SHAKE









#### **SEA GREEN**









HERITAGE





























SHINGLE





















Ravine





Willow

MILANO



Ashwood









Sequoia











Sapphire







### INDIVIDUALIT