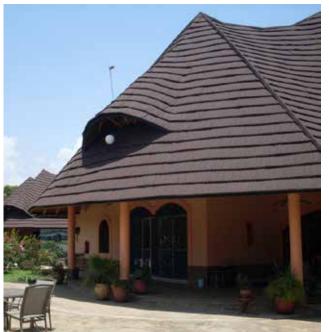

### SLATE

# LUXURY WITHOUT EQUAL

"Like no other roof i've ever seen"

SLATE

# MONO-PITCH ROOF DESIGN

With its flat profile, Decra® Slate is the perfect choice for mono pitch roof design. Completmenting this most modern of styles, the Decra® Slate Profile adds aesthetic appeal, while benefitting from all of the usual Decra® features.