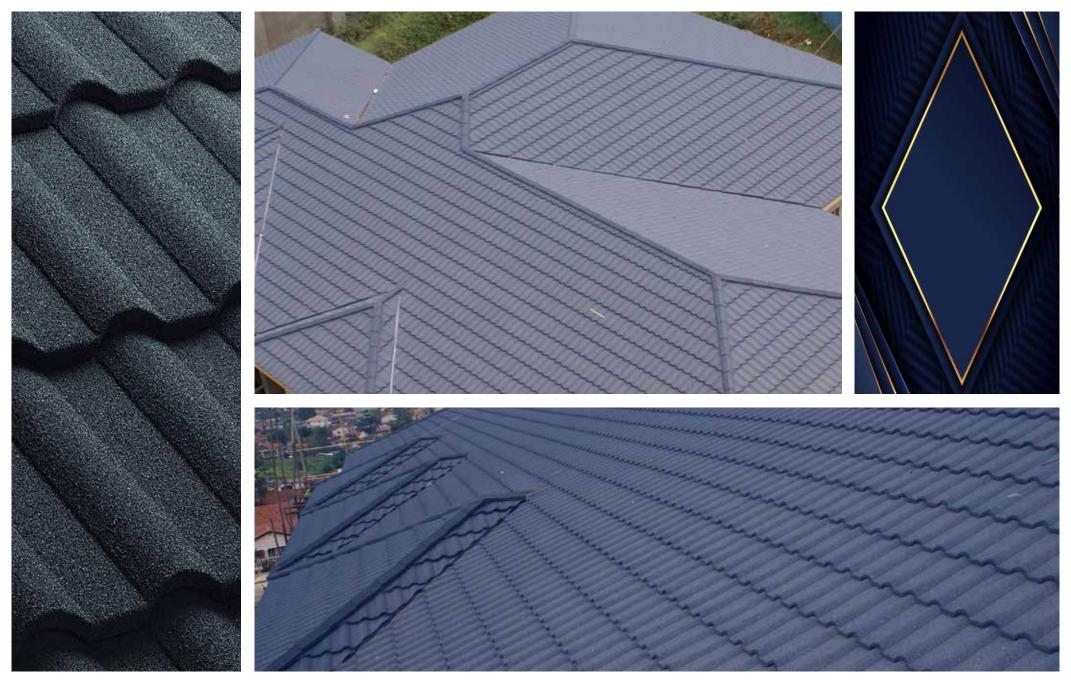

## SUPERIOR PERFORMANCE

It's common for Stone Coated Roof Tiles to look similar when new. Yet over time, Decra® tiles outperfom other brands and keep their vibrant colour. This is due to the quality of raw materials used in the manufacture of Genuine Decra® and the advanced technology employed during production

Every tile on your Genuine Decra® roof is quality assured, having been perfected over a sixty year period. We guarnatee performanced based on the quality of our Alu-Zinc Steel, our natural stone chip and coating technology.

Decra® Roofing Systems is the ONLY roof tile with Quantum Coating Technology. This next generation technology keeps your roof looking newer for longer by retaining its vibrant colour, preventing chip loss and prolonging any organic growth on the roof.