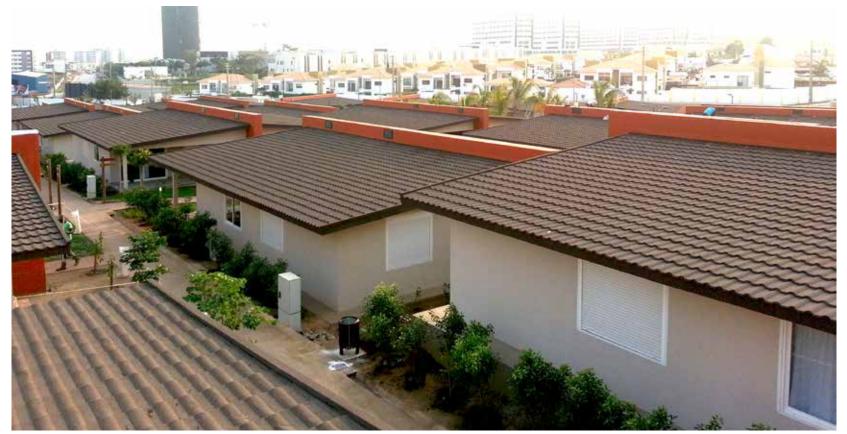

## SUPERIOR PERFORMANCE

It's common for Stone Coated Roof Tiles to look similar when new. Yet over time, Decra® tiles outperfom other brands and keep their vibrant colour. This is due to the quality of raw materials used in the manufacture of Genuine Decra® and the advanced technology employed during production

Every tile on your Genuine Decra® roof is quality assured, having been perfected over a sixty year period. We guarnatee performanced based on the quality of our Alu-Zinc Steel, our natural stone chip and coating technology.

Decra® Roofing Systems is the ONLY roof tile with Quantum Coating Technology. This next generation technology keeps your roof looking newer for longer by retaining its vibrant colour, preventing chip loss and prolonging any organic growth on the roof.