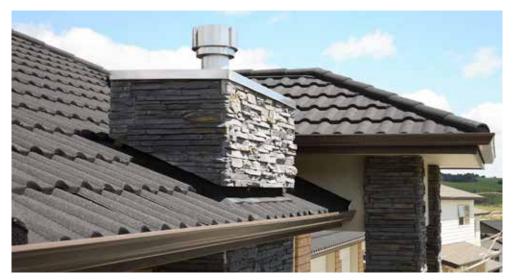

### SLATE

# LUXURY WITHOUT EQUAL

"Like no other roof i've ever seen"

SLATE

# MONO-PITCH ROOF DESIGN

With its flat profile, Decra® Slate is the perfect choice for mono pitch roof design. Completmenting this most modern of styles, the Decra® Slate Profile adds aesthetic appeal, while benefitting from all of the usual Decra® features.