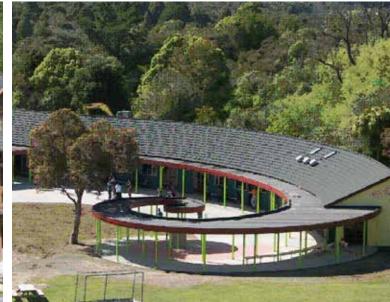

# MONO-PITCH ROOF DESIGN

With its flat profile, Decra® Slate is the perfect choice for mono pitch roof design. Completmenting this most modern of styles, the Decra® Slate Profile adds aesthetic appeal, while benefitting from all of the usual Decra® features.