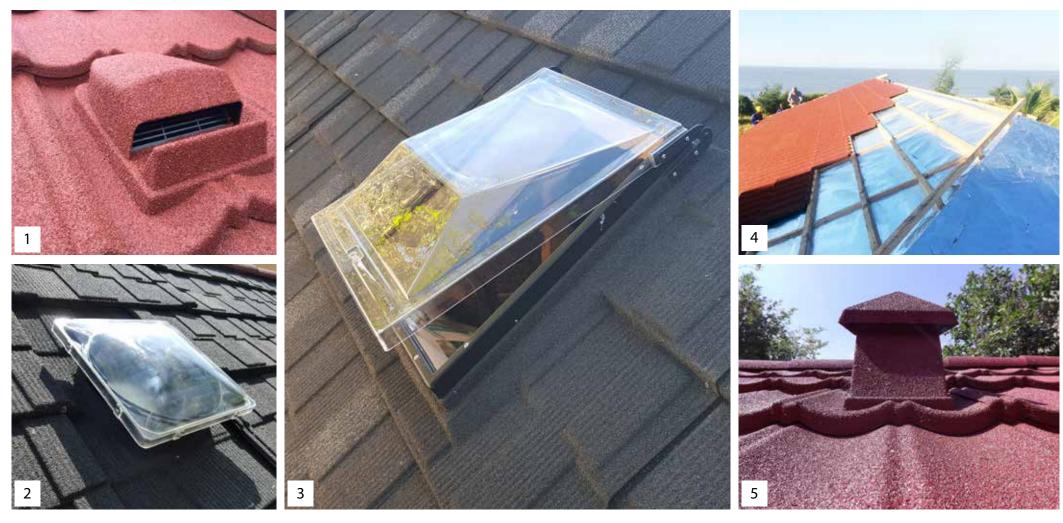

### **GENUINE DECRA ACCESSORIES**

The endless possibilities offered by Genuine Decra® Accessories enable you to create a truly individual roof and the opportunity to make your vision a reality. All Genuine Decra® Accessories are designed to enhance health and well being, help the environment and reduce engery consumption, ultimately lowering your energy costs and prolonging the lifespan of your home.

- (1) Cowl Vent. Prevents mould, fungi & rot
- (2) Sun Tunnel. Allows you to direct natural sunlight to exactly where you need it
- (3) Roof Window. Enables the roof space to be used.
- (4) Decra® Foil. Refelcts 95% of the suns heat
- (5) Sanitary Vent. To expel air from kitchens & bathrooms