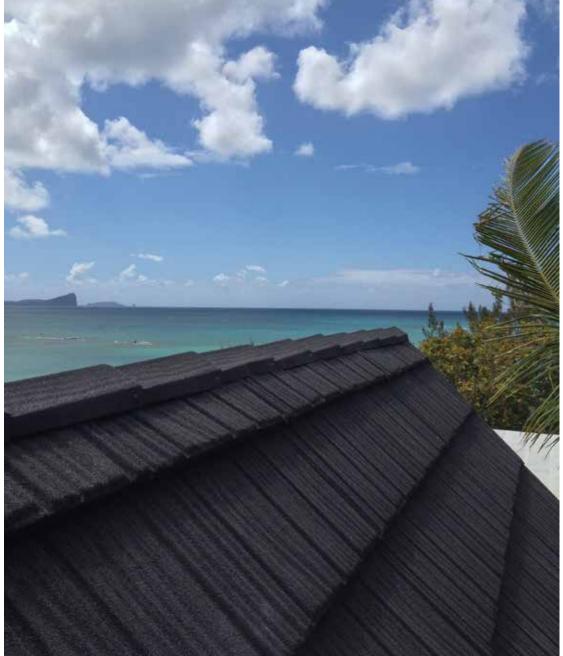

#### NATURAL ENVIRONMENTS

Wherever you're planning your new home, your Decra® roof will provide generations of worry free protection

For coastal properties, the Alu-Zinc in our steel provides superior protection from salt, not only for our roof tiles and accessories, but also for our fastening nails and screws. Our full 50 year warranty covers homes located from 750 metres away from breaking surf, while within 750 metres roofs still benefit from a fully comprehensive 25 year warranty.

In-land and upcountry, roofs can sometimes suffer from organic growth, algae and staining from surrounding trees. Genuine Decra® features QCT - Quantum Coating Technology to help eliviate such problems and protect stone coatings from chip loss and colour change, keeping your roof looking newer for longer.