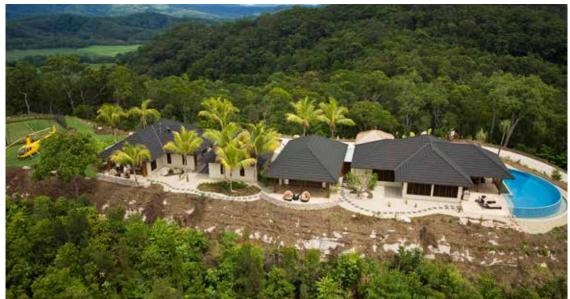

#### NATURAL ENVIRONMENTS

Wherever you're planning your new home, your Decra® roof will provide generations of worry free protection

For coastal properties, the Alu-Zinc in our steel provides superior protection from salt, not only for our roof tiles and accessories, but also for our fastening nails and screws. Our full 50 year warranty covers homes located from 750 metres away from breaking surf, while within 750 metres roofs still benefit from a fully comprehensive 25 year warranty.

In-land and upcountry, roofs can sometimes suffer from organic growth, algae and staining from surrounding trees. Genuine Decra® features QCT - Quantum Coating Technology to help eliviate such problems and protect stone coatings from chip loss and colour change, keeping your roof looking newer for longer.