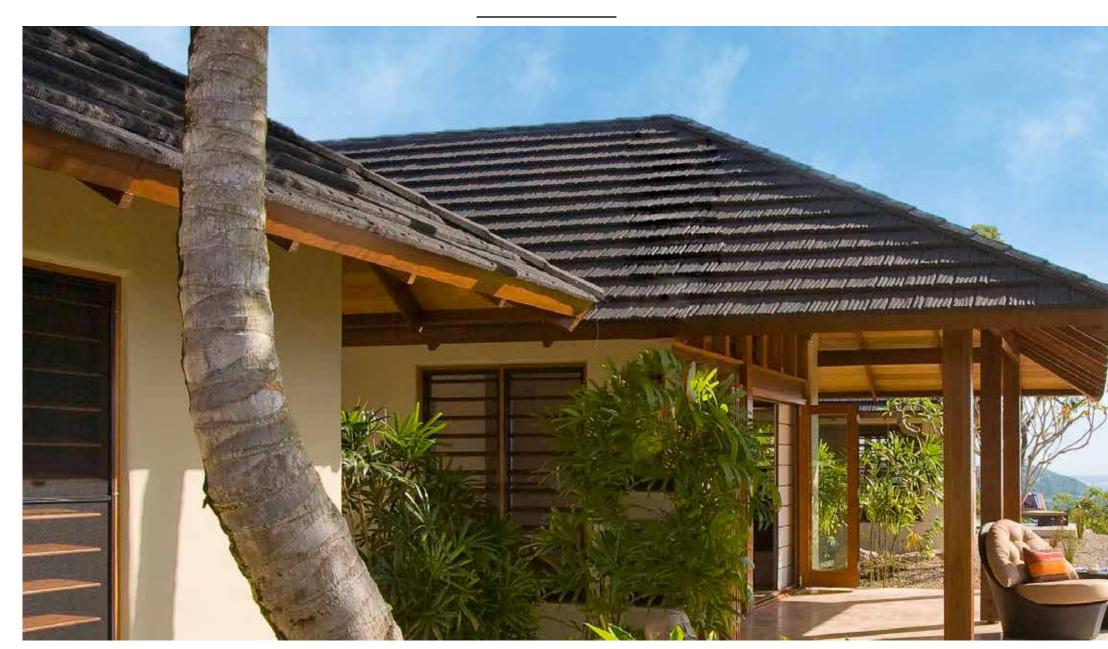

Monaco. Classic in design, yet utilising cutting edge Decra technology.





### **CHARCOAL**











MILANO











### ANTICO / BARK / GARNET



MILANO









#### **SAPPHIRE**



### SLATE

# LUXURY WITHOUT EQUAL









"Like no other roof i've ever seen"



SLATE











# MONO-PITCH ROOF DESIGN

With its flat profile, Decra® Slate is the perfect choice for mono pitch roof design. Completmenting this most modern of styles, the Decra® Slate Profile adds aesthetic appeal, while benefitting from all of the usual Decra® features.





### **CLASSIC**

## THE LUXURY OF ELEGANCE









#### **SIENNA**



CLASSIC





#### **TERRACOTTA**





#### **COFFEE**













CLASSIC







**CHARCOAL** 







#### **SAGE**







**GREENSTONE** 







# SHAKE

## NATURAL LUXURY



#### **BURNT OAK**







PEPPER

## SHAKE









#### **TEAK**











SHAKE









#### **SEA GREEN**









HERITAGE





























SHINGLE





















Ravine





Willow

MILANO



Ashwood









Sequoia











Sapphire







### INDIVIDUALITY

### & CHOICE

### **COLOUR OPTIONS**

**SLATE** 

















Deep Black



Flint



Sequoia





Welsh Slate

Willow

**CLASSIC** 





























**SHAKE** 





























COLOUR FINISH SOLID COLOURS

PATCHED COLOURS









## TRIM OPTIONS

Decra® Trim Options enable you to create subtle differences in trim specification which dramitacally alter the apprearance of the roof while maintaining the highest standard of quality.



(1) Barrel Trim. Rounded trim profile for sof