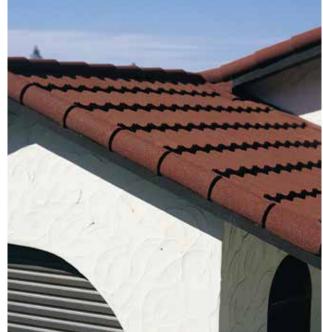

## SUPERIOR PERFORMANCE

It's common for Stone Coated Roof Tiles to look similar when new. Yet over time, Decra® tiles outperfom other brands and keep their vibrant colour. This is due to the quality of raw materials used in the manufacture of Genuine Decra® and the advanced technology employed during production

Every tile on your Genuine Decra® roof is quality assured, having been perfected over a sixty year period. We guarnatee performanced based on the quality of our Alu-Zinc Steel, our natural stone chip and coating technology.

Decra® Roofing Systems is the ONLY roof tile with Quantum Coating Technology. This next generation technology keeps your roof looking newer for longer by retaining its vibrant colour, preventing chip loss and prolonging any organic growth on the roof.