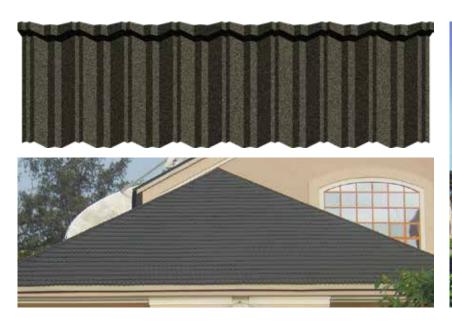

### SLATE

# LUXURY WITHOUT EQUAL

"Like no other roof i've ever seen"

SLATE

# MONO-PITCH ROOF DESIGN

With its flat profile, Decra® Slate is the perfect choice for mono pitch roof design. Completmenting this most modern of styles, the Decra® Slate Profile adds aesthetic appeal, while benefitting from all of the usual Decra® features.