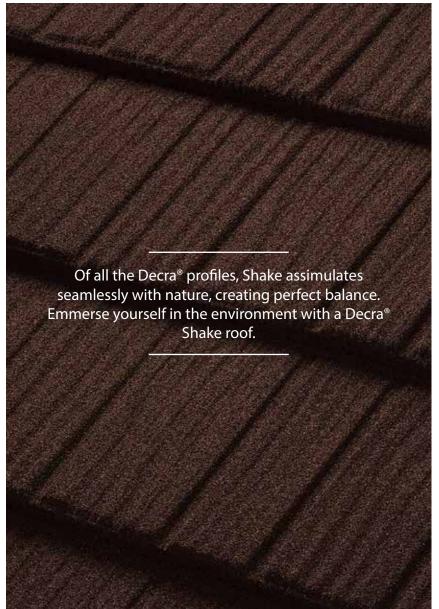

ign, yet utilising cutting edge Decra technology.





### **CHARCOAL**











MILANO











### ANTICO / BARK / GARNET



MILANO









#### **SAPPHIRE**



### SLATE

# LUXURY WITHOUT EQUAL









"Like no other roof i've ever seen"



SLATE











# MONO-PITCH ROOF DESIGN

With its flat profile, Decra® Slate is the perfect choice for mono pitch roof design. Completmenting this most modern of styles, the Decra® Slate Profile adds aesthetic appeal, while benefitting from all of the usual Decra® features.





### **CLASSIC**

## THE LUXURY OF ELEGANCE









#### **SIENNA**



CLASSIC





#### **TERRACOTTA**





#### **COFFEE**













CLASSIC







**CHARCOAL** 







#### **SAGE**







**GREENSTONE** 







# SHAKE

## NATURAL LUXURY



#### **BURNT OAK**







PEPPER

## SHAKE









#### **TEAK**











SHAKE









#### **SEA GREEN**









HERITAGE





























SHINGLE





















Ravine





Willow

MILANO



Ashwood









Sequoia











Sapphire







### INDIVIDUALITY

### & CHOICE

### **COLOUR OPTIONS**

**SLATE** 

















Deep Black



Flint



Sequoia





Welsh Slate

Willow

**CLASSIC** 





























**SHAKE** 





























COLOUR FINISH SOLID COLOURS

PATCHED COLOURS









## TRIM OPTIONS

Decra® Trim Options enable you to create subtle differences in trim specification which dramitacally alter the apprearance of the roof while maintaining the highest standard of quality.



(1) Barrel Trim. Rounded trim profile for softer aesthetics



(2)