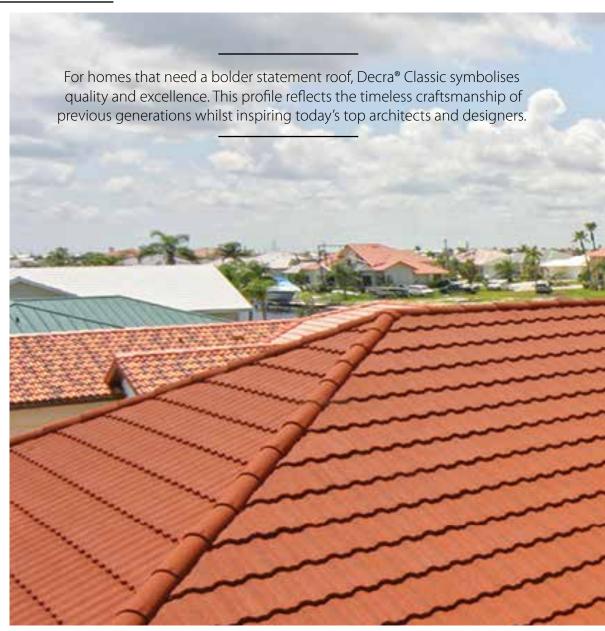

ORTLAND**



CHARCOAL

# SHINGLE









### **WILLOW**



# MILANO

# CONTINENTAL LUXURY



Milano by Decra® captures the all of the romance and glamour of the Cote d'Azure, Italian Riviara and Monaco. Classic in design, yet utilising cutting edge Decra technology.





### **CHARCOAL**











MILANO











### ANTICO / BARK / GARNET



MILANO









#### **SAPPHIRE**



### SLATE

# LUXURY WITHOUT EQUAL









"Like no other roof i've ever seen"



SLATE











# MONO-PITCH ROOF DESIGN

With its flat profile, Decra® Slate is the perfect choice for mono pitch roof design. Completmenting this most modern of styles, the Decra® Slate Profile adds aesthetic appeal, while benefitting from all of the usual Decra® features.





### **CLASSIC**

## THE LUXURY OF ELEGANCE









#### **SIENNA**



CLASSIC





#### **TERRACOTTA**





#### **COFFEE**













CLASSIC







**CHARCOAL** 







#### **SAGE**







**GREENSTONE** 







# SHAKE

## NATURAL LUXURY



#### **BURNT OAK**







PEPPER

## SHAKE









#### **TEAK**











SHAKE









#### **SEA GREEN**









HERITAGE





























SHINGLE





















Ravine





Willow

MILANO



Ashwood









Sequoia











Sapphire







### INDIVIDUALITY

### & CHOICE

### **COLOUR OPTIONS**

**SLATE** 

















Deep Black



Flint



Sequoia





Welsh Slate

Willow

**CLASSIC** 





























**SHAKE** 





























COLOUR FINISH SOLID COLOURS

PATCHED COLOURS









## TRIM OPTIONS

Decra® Trim Options enable you to crea