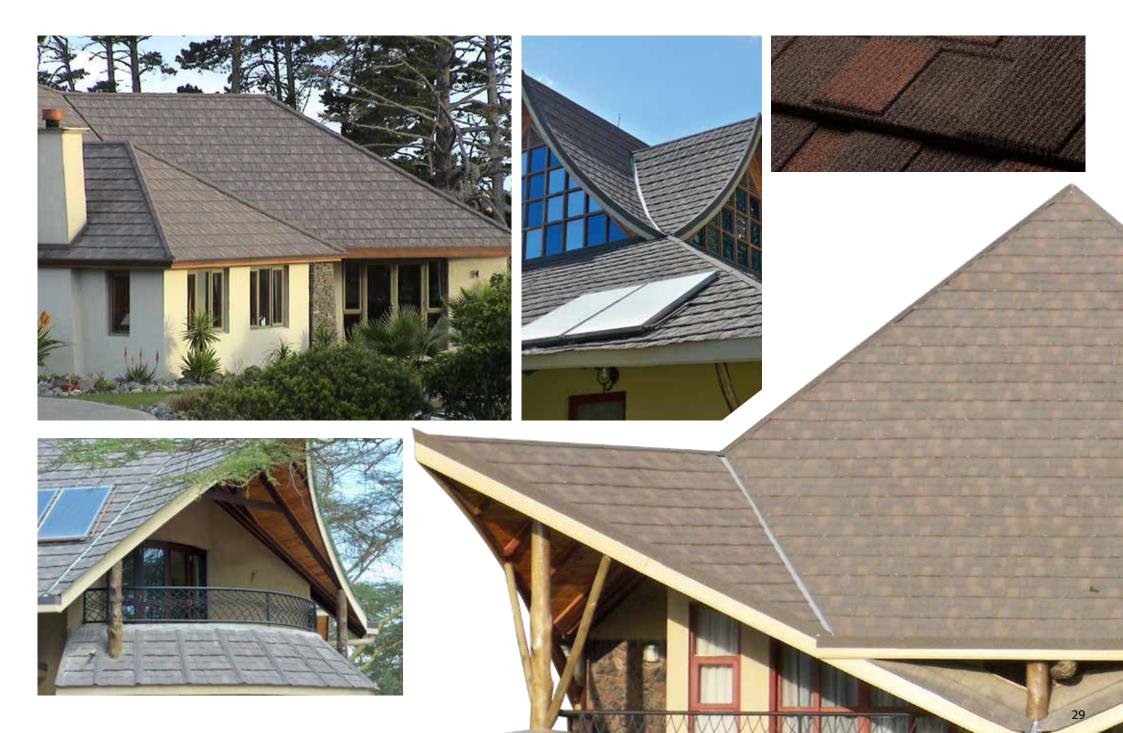

Realising its commercial value, he buys the rights to the paint and takes the idea back to New Zealand.

## **DEFINING A CATAGORY**

#### NATURAL ENVIRONMENTS

Wherever you're planning your new home, your Decra® roof will provide generations of worry free protection

For coastal properties, the Alu-Zinc in our steel provides superior protection from salt, not only for our roof tiles and accessories, but also for our fastening nails and screws. Our full 50 year warranty covers homes located from 750 metres away from breaking surf, while within 750 metres roofs still benefit from a fully comprehensive 25 year warranty.