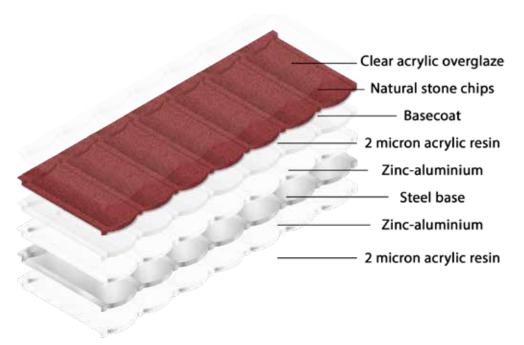

## SUPERIOR PERFORMANCE

It's common for Stone Coated Roof Tiles to look similar when new. Yet over time, Decra® tiles outperfom other brands and keep their vibrant colour. This is due to the quality of raw materials used in the manufacture of Genuine Decra® and the advanced technology employed during production

Every tile on your Genuine Decra® roof is quality assured, having been perfected over a sixty year period. We guarnatee performanced based on the quality of our Alu-Zinc Steel, our natural stone chip and coating technology.

Decra® Roofing Systems is the ONLY roof tile with Quantum Coating Technology. This next generation technology keeps your roof looking newer for longer by retaining its vibrant colour, preventing chip loss and prolonging any organic growth on the roof.